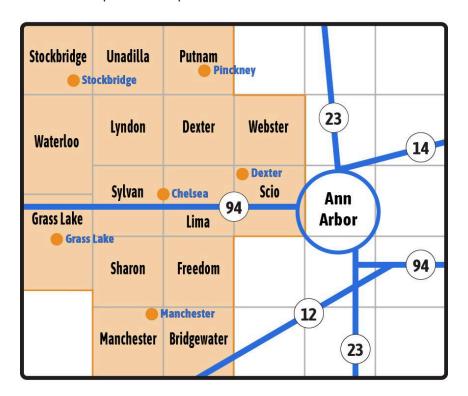

## FOR IMMEDIATE RELEASE

Western-Washtenaw Area Value Express (WAVE) Expands Door-to-Door Service and Enhances Transit Offerings

**DEXTER, MI, October 1, 2024** – The Western-Washtenaw Area Value Express (WAVE) is excited to announce the expansion of our Door-to-Door service area starting October 1st, 2024. The expanded service will now include the Townships of Grass Lake, Waterloo, Putnam, and Unadilla, as well as the Villages of Pinckney and Grass Lake, making it easier than ever for residents to access reliable public transportation.